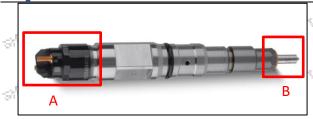

#### 2.1.0445120310 Injector's Part Number Location

1) E.g.: The injector part number see as follows

Mob/WhatsApp: +86 13410541523 Tel: +8675523215133

Email: ruby@shumatt.com Website: www.shumatt.com

| No.      | Name                                       |
|----------|--------------------------------------------|
|          | brand, logo, part number,<br>series number |
| <b>B</b> | nozzle part number                         |