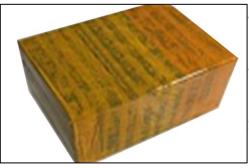

#### **3.7.0445120310 Injector's Packing**

**Domestic express packaging:** Usually wrapped in waterproof scotch tape, such as picture No.2.

International express packaging: Wrapped with waterproof yellow tape After wrapping the black protective film, such as picture No. 3.

Mob/WhatsApp: +86 13410541523 Tel: +8675523215133

Email: ruby@shumatt.com Website: www.shumatt.com

Pic No. 2

Domestic express packaging:

Wrapped with Transparent tape

Pic No. 3

International express packaging:

Wrapped with yellow tape after wrapping black protective film

Pic No. 4

**Pallet Shipping:** Use pallet that meet export requirements, and use white wrapping protective film to wrap and bind with cable ties