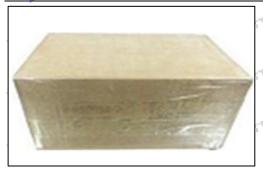

#### **3.7.0445120310 Injector's Packing**

**Domestic express packaging:** Usually wrapped in waterproof scotch tape, such as picture No.2.

International express packaging: Wrapped with waterproof yellow tape After wrapping the black protective film, such as picture No. 3.

Mob/WhatsApp: +86 13410541523 Tel: +8675523215133

Email: ruby@shumatt.com Website: www.shumatt.com

Pic No. 2

Domestic express packaging:

Wrapped with Transparent tape

Pic No. 3

International express packaging: