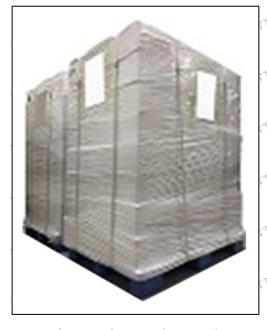

Pallet Shipping: Use fumigation free and recycling trays that meet export requirements, and use white wrapping protective film to wrap and bind with cable ties for the outside, such as picture No. 4, also, the products can be packaged according to customers' requirements.

Wrapped with yellow tape after wrapping black protective film

Pic No. 4

**Pallet Shipping:** Use pallet that meet export requirements, and use white wrapping protective film to wrap and bind with cable ties