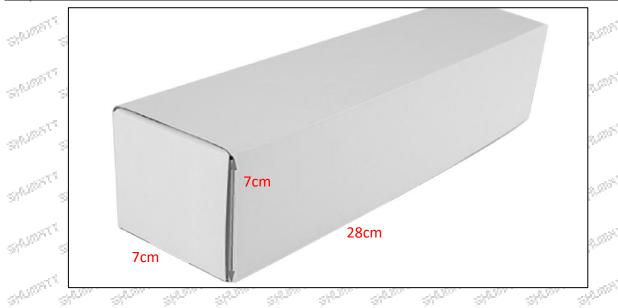

#### (2) Injector Box Size

Mob/WhatsApp: +86 13410541523 Tel: +8675523215133
Email: ruby@shumatt.com Website: www.shumatt.com

| No.    | Name         | Injector Package Size (cm) |  |  |  |  |  |  |  |
|--------|--------------|----------------------------|--|--|--|--|--|--|--|
| . 1° 1 | Injector Box | 28*7*7                     |  |  |  |  |  |  |  |